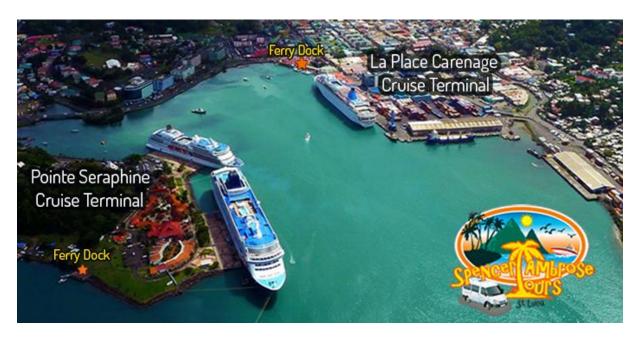

## Port of Castries, Cruise Terminal Pick up Locations

## Where to find us at Port Seraphine:

- Pass the security check-point and enter the terminal building.
- Walk straight through the terminal building, pass the Tourist Information Desk and exit the doors on the opposite side of the terminal building.
- Spencer Ambrose Tours will be waiting outside the terminal building holding SPENCER TOUR signs.
- The speedboat will depart from the small ferry dock just a short walk away.
- To get to the ferry dock follow the pedestrian walkway to the left of the terminal building.

## Where to find us at La Place Carenage:

- Pass the security checkpoint and exit through the revolving gate.
- Spencer's tour crew will be waiting for you on the other side of the revolving security gate holding SPENCER TOUR signs.
- The speedboat will depart from the small ferry dock just a short walk away.